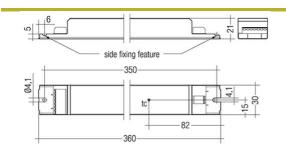

## MECHANICAL SPECIFICATION

| Item Nett Weight (kg) | 0.266kg |
|-----------------------|---------|
| Length (mm)           | 360mm   |
| Width (mm)            | 30mm    |
| Height (mm)           | 21mm    |