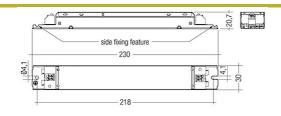

#### LINE DRAWING

Click to view the full product details

### MECHANICAL SPECIFICATION

| Item Nett Weight (kg) | 0.142kg |
|-----------------------|---------|
| Length (mm)           | 218mm   |
| Width (mm)            | 30mm    |
| Height (mm)           | 20.7mm  |