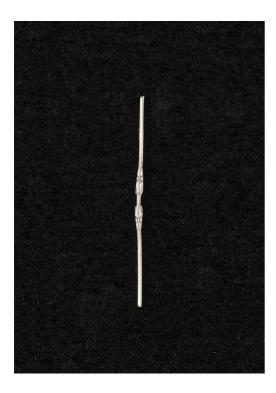

## C90092

Double Star Straight Link 12X12mm Chrome

DATA SHEET

Click to view the full product details

OVERVIEW

A fantastic range of high quality connecting accessories for crystal components in a selection of colour finishes. Ideal for customers wishing to enhance their crystal chandelier or simply looking for replacement parts.