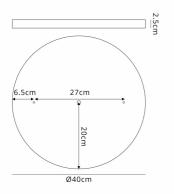

## Hayes No Hole Brass

Hayes No Hole 40cm Round Ceiling Plate Brass

LINE DRAWING

| Brief Description                 | Hayes No Hole 40cm Round<br>Ceiling Plate Brass |  |
|-----------------------------------|-------------------------------------------------|--|
| PHYSICAL CHARACTERISTICS          |                                                 |  |
| Colour Finish                     | Brass                                           |  |
| Ceiling Mountable                 | Yes                                             |  |
| MECHANICAL SPECIFICATION          |                                                 |  |
| Item Nett Weight (kg)             | 1.39kg                                          |  |
| Diameter (mm)                     | 400mm                                           |  |
| Height (mm)                       | 25mm                                            |  |
| ENERGY SPECIFICATION              |                                                 |  |
| Energy Class                      | Not Applicable                                  |  |
| LAMP SPECIFICATION                |                                                 |  |
| Lamp Socket                       | Non-Electric                                    |  |
| ELECTRICAL & SAFETY SPECIFICATION |                                                 |  |
| IP Rating                         | IP20                                            |  |
| QUALITY STANDARDS                 |                                                 |  |
| Warranty (yrs)                    | 1yr                                             |  |
|                                   |                                                 |  |
|                                   |                                                 |  |