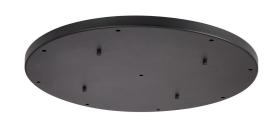

# D0831BL

Hayes Black

Hayes 9 Hole 60cm Round Ceiling Plate Satin Black

#### MARKETING INFORMATION

Brief Description Hayes 9 Hole 60cm Round Ceiling Plate Satin Black

## OVERVIEW

Hayes offers a wide variety of ceiling plates and compression cord grips to assist you in creating your own bespoke design with components from other ranges or to adapt an existing light fitting. Aswell as plates with various numbers of holes the collection also includes complete plates allowing you the option to drill the holes in accordance with your own preference.