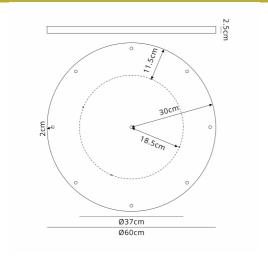

#### MECHANICAL SPECIFICATION

| Item Nett Weight (kg) | 3kg   |
|-----------------------|-------|
| Diameter (mm)         | 600mm |
| Height (mm)           | 25mm  |

#### LINE DRAWING