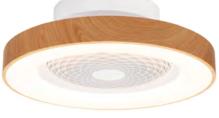

M7807 White Finish

M7808
Black/Wood Finish

M7809
White/Wood Finish

The handy reverse function helps control room temperature throughout year. When you run the Nature in the usual direction, it will circulate the air so that you stay cool in the summer. Reverse the airflow, and it will push warm air down into the room, helping to keep you