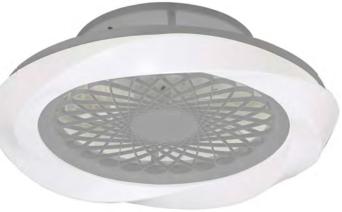

With an impressive diameter of just over 1m, Mantra's Nepal range can use minimal materials to create impact. In a completely new design for their ventilation lighting, Nepal uses a stylish twist propeller concept, taking a different route to the fans usual concealment and instead making this section a central feature. In order to enhance and not detract from this ascetic, the LEDs are diffused within a dome shape ring forming the fan's illuminating border. Available in four colour options this fixture is controllable via the remote supplied with the item, Bluetooth APP or Alexa and Google voice control, bringing a functional design into today's modern home and workspace.