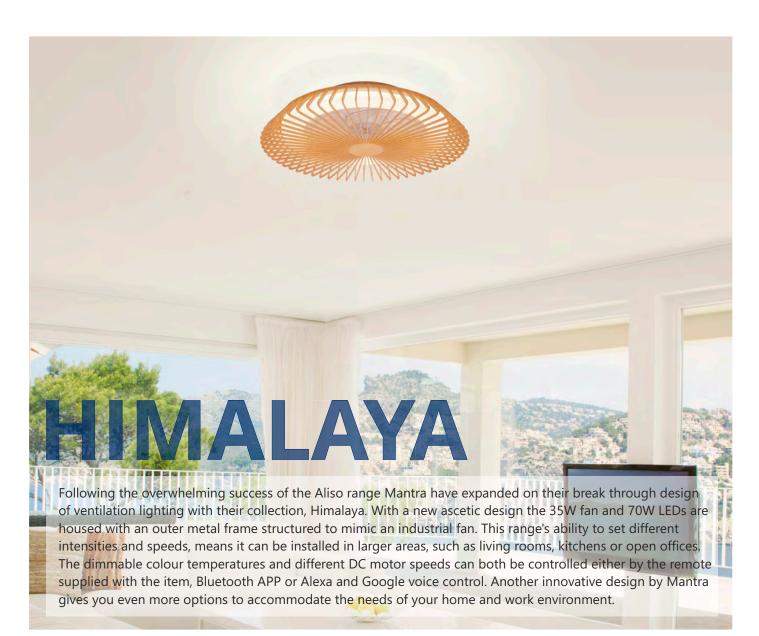

Wood Colour Finish

**Black Colour Finish** 

The handy reverse function helps control room temperature throughout the year.

When you run the Himalaya in the usual direction, it will circulate the air so that you stay cool in the summer. Reverse the airflow, and it will push warm air down into the room, helping to keep you

# adjustable colour temperature

Adjust the colour temperature to suit your mood. Choose a cooler colour temperature (more white or blue in appearance) during the day when you need to be more alert. Choose a warmer colour temperature (more yellow in appearance) in the evening as you are winding down.

CRI: > 80 - OPERATING VOLTAGE: 220V~240V BODY: Metal ABS - DIFFUSER: Acrylic

#### **smart** control

Control all of the Himalaya's features effortlessly from your favourite smart device. Control with your voice via your smart speaker, download the app and control with your smart phone via blue tooth, or simply use the remote control provided.