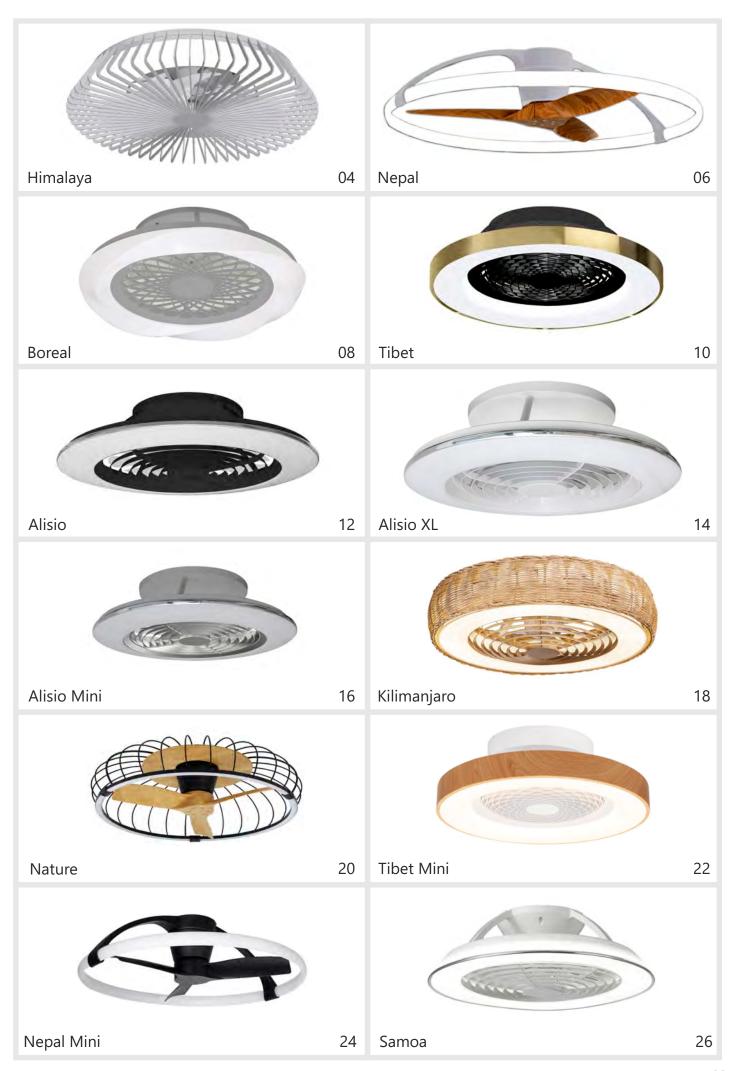

Wood Colour Finish

**Black Colour Finish** 



The handy reverse function helps control room temperature throughout the year.

When you run the Himalaya in the usual direction, it will circulate the air so that you stay cool in the summer. Reverse the airflow, and it will push warm air down into the room, helping to keep you



# adjustable colour temperature







Adjust the colour temperature to suit your mood. Choose a cooler colour temperature (more white or blue in appearance) during the day when you need to be more alert. Choose a warmer colour temperature (more yellow in appearance) in the evening as you are winding down.

































CRI: > 80 - OPERATING VOLTAGE: 220V~240V BODY: Metal ABS - DIFFUSER: Acrylic

#### **smart** control

Control all of the H