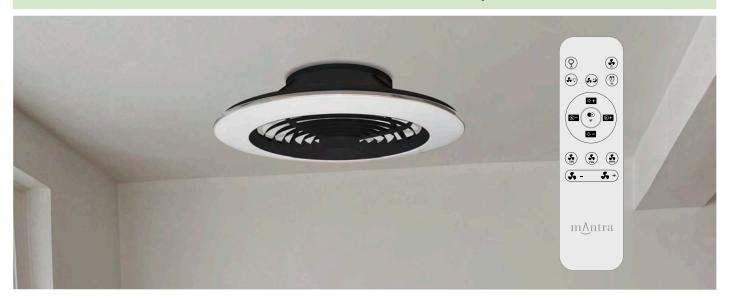

#### **smart** control

Control all of the Himalaya's features effortlessly from your favourite smart device. Control with your voice via your smart speaker, download the app and control with your smart phone via blue tooth, or simply use the remote control provided.

With an impressive diameter of just over 1m, Mantra's Nepal range can use minimal materials to create impact. In a completely new design for their ventilation lighting, Nepal uses a stylish twist propeller concept, taking a different route to the fans usual concealment and instead making this section a central feature. In order to enhance and not detract from this ascetic, the LEDs are diffused within a dome shape ring forming the fan's illuminating border. Available in four colour options this fixture is controllable via the remote supplied with the item, Bluetooth APP or Alexa and Google voice control, bringing a functional design into today's modern home and workspace.