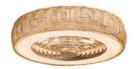

M7807 White Finish

M7808
Black/Wood Finish

M7809
White/Wood Finish

The handy reverse function helps control room temperature throughout year. When you run the Nature in the usual direction, it will circulate the air so that you stay cool in the summer. Reverse the airflow, and it will push warm air down into the room, helping to keep you