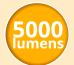

in the evening as you are winding down.







































M7807 White Finish



M7808
Black/Wood Finish



M7809
White/Wood Finish



The handy reverse function helps control room temperature throughout year. When you run the Nature in the usual direction, it will circulate the air so that you stay cool in the summer. Reverse the airflow, and it will push warm air down into the room, helping to keep you



# adjustable colour temperature



2700K





Natural White 4000K

Cool White 5000K

Adjust the colour temperature to suit your mood. Choose a cooler colour temperature (more white or blue in appearance) during the day when you need to be more alert. Choose a warmer colour temperature (more yellow in appearance) in the evening as you are winding down.

































CRI: > 80 - OPERATING VOLTAGE: 220V~240V **BODY**: Metal ABS



scan the code to download the app



m∆ntra









M7805 Black



M7804 White



M7806
White/Wood Effect



The handy reverse function helps control room temperature throughout the year. When you run the Tibet Mini in the usual direction, it will circulate the air so that you stay cool in the summer. Reverse the airflow, and it will push warm air down into the room, helping to keep you warm.



# adjustable colour temperature







Natural White 4000K



Cool White 5000K

Adjust the colour temperature to suit your mood. Choose a cooler colour temperature (more white or blue in appearance) during the day when you need to be more alert. Choose a warmer colour temperature (more yellow in appearance) in the ev