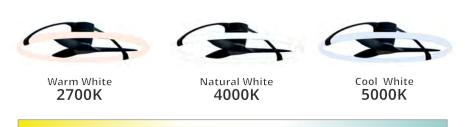

# adjustable colour temperature

Adjust the colour temperature to suit your mood. Choose a cooler colour temperature (more white or blue in appearance) during the day when you need to be more alert. Choose a warmer colour temperature (more yellow in appearance) in the evening as you are winding down.