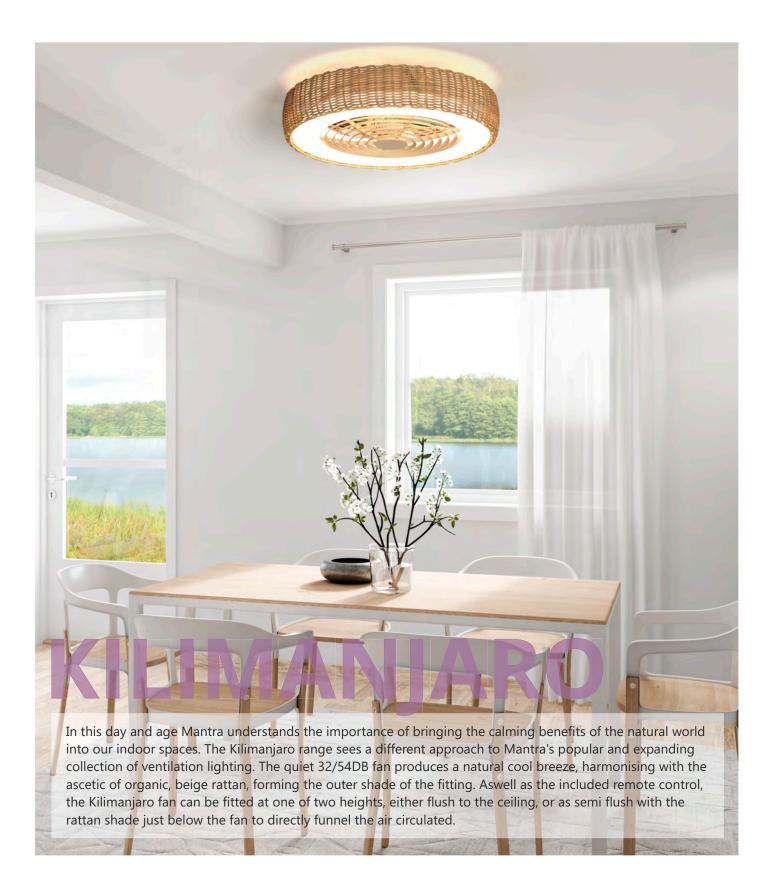

The handy reverse function helps control room temperature throughout year.
When you run the Kilimanjaro in the usual direction, it will circulate the air so that you stay cool in the summer.
Reverse the airflow, and it will push warm air down into the room, helping to keep you warm.