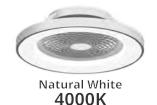

# adjustable colour temperature

Natural White 4000K

Cool White 5000K

Adjust the colour temperature to suit your mood. Choose a cooler colour temperature (more white or blue in appearance) during the day when you need to be more alert. Choose a warmer colour temperature (more yellow in appearance) in the evening as you are winding down.