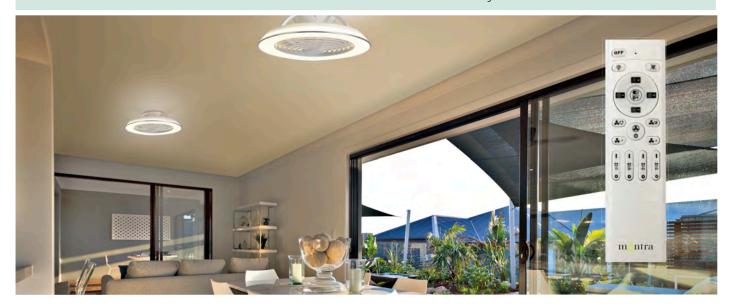

#### **smart** control

Control all of the Himalaya's features effortlessly from your favourite smart device. Control with your voice via your smart speaker, download the app and control with your smart phone via blue tooth, or simply use the remote control provided.

With an impressive diameter of just over 1m, Mantra's Nepal range can use minimal materials to create impact. In a completely new design for their ventilation lighting, Nepal uses a stylish twist propeller concept, taking a different route to the fans usual concealment and instead making this section a central feature. In order to enhance and not detract from this ascetic, the LEDs are diffused within a dome shape ring forming the fan's illuminating border. Available in four colour options this fixture is controllable via the remote supplied with the item, Bluetooth APP or Alexa and Google voice control, bringing a functional design into today's modern home and workspace.