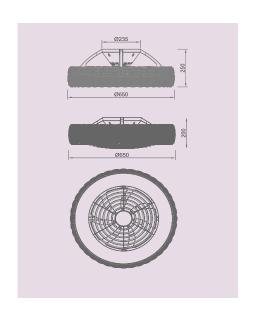

direction, it will circulate the air so that you stay cool in the summer. Reverse the airflow, and it will push warm air down into the room, helping to keep you warm.



# adjustable colour temperature



Adjust the colour temperature to suit your mood. Choose a cooler colour temperature (more white or blue in appearance) during the day when you need to be more alert. Choose a warmer colour temperature (more yellow in appearance) in the evening as you are winding down.









































The handy reverse function helps control room temperature throughout year.
When you run the Kilimanjaro in the usual direction, it will circulate the air so that you stay cool in the summer.
Reverse the airflow, and it will push warm air down into the room, helping to keep you warm.



# adjustable colour temperature







Natural White 4000K



Cool White 5000K

Adjust the colour temperature to suit your mood. Choose a cooler colour temperature (more white or blue in appearance) during the day when you need to be more alert. Choose a warmer colour temperature (more yellow in appearance) in the evening as you are winding down.







































M7807 White Finish



M7808
Black/Wood Finish



M7809
White/Wood Finish



The handy reverse function helps control room temperature throughout year. When you run the Nature in the usual direction, it will circulate the air so that you stay cool in the summer. Reverse the airflow, and it will push warm air down into the room, helping to keep you



# adjustable colour temperature



2700K





Natural Whit