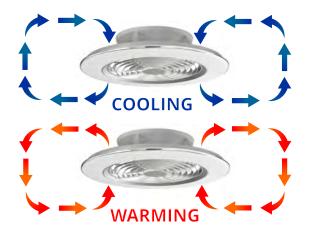

Wood Colour Finish

**Black Colour Finish** 

The handy reverse function helps control room temperature throughout the year.

When you run the Himalaya in the usual direction, it will circulate the air so that you stay cool in the summer. Reverse the airflow, and it will push warm air down into the room, helping to keep you