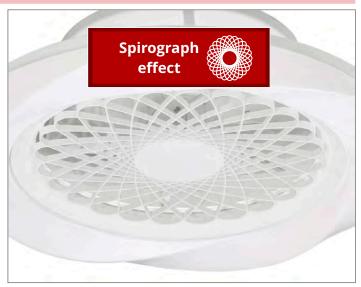

With an impressive diameter of just over 1m, Mantra's Nepal range can use minimal materials to create impact. In a completely new design for their ventilation lighting, Nepal uses a stylish twist propeller concept, taking a different route to the fans usual concealment and instead making this section a central feature. In order to enhance and not detract from this ascetic, the LEDs are diffused within a dome shape ring forming the fan's illuminating border. Available in four colour options this fixture is controllable via the remote supplied with the item, Bluetooth APP or Alexa and Google voice control, bringing a functional design into today's modern home and workspace.