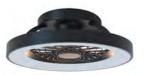

With an impressive diameter of just over 1m, Mantra's Nepal range can use minimal materials to create impact. In a completely new design for their ventilation lighting, Nepal uses a stylish twist propeller concept, taking a different route to the fans usual concealment and instead making this section a central feature. In order to enhance and not detract from this ascetic, the LEDs are diffused within a dome shape ring forming the fan's illuminating border. Available in four colour options this fixture is controllable via the remote supplied with the item, Bluetooth APP or Alexa and Google voice control, bringing a functional design into today's modern home and workspace.