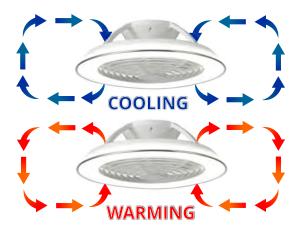

M7506 White Colour Finish

M7507 Silver Colour Finish

The handy reverse function helps control room temperature throughout the year.

When you run the Boreal in the usual direction, it will circulate the air so that you stay cool in the summer. Reverse the airflow, and it will push warm air down into the room, helping to keep you warm.