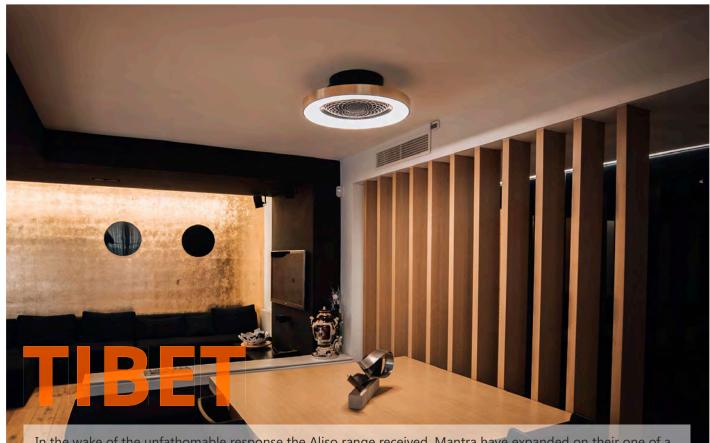

In the wake of the unfathomable response the Aliso range received, Mantra have expanded on their one of a kind concept of ventilation lighting with this new design. Offering an alternative ascetic, 70W LEDs are housed within a diffuser which halos the central fan blades. The 30W fan is fitted behind a grid like cover with an intricate optical illusion cut-out pattern. This range's ability to set different intensities and speeds, means it can be installed in larger areas, such as living rooms, kitchens or open offices. The dimmable colour temperatures and different DC motor speeds can both be controlled either by the remote supplied with the item, Bluetooth APP or Alexa and Google voice control. For further adaptation across alternative decorative motifs Tibet features four colour options; black, black/gold, white, silver and wood/white.