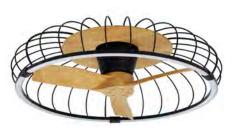

Wood Colour Finish

**Black Colour Finish** 

The handy reverse function helps control room temperature throughout the year.

When you run the Himalaya in the usual direction, it will circulate the air so that you stay cool in the summer. Reverse the airflow, and it will push warm air down into the room, helping to keep you