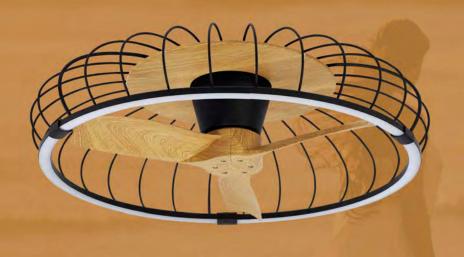

In the wake of the unfathomable response the Aliso range received, Mantra have expanded on their one of a kind concept of ventilation lighting with this new design. Offering an alternative ascetic, 70W LEDs are housed within a diffuser which halos the central fan blades. The 30W fan is fitted behind a grid like cover with an intricate optical illusion cut-out pattern. This range's ability to set different intensities and speeds, means it can be installed in larger areas, such as living rooms, kitchens or open offices. The dimmable colour temperatures and different DC motor speeds can both be controlled either by the remote supplied with the item, Bluetooth APP or Alexa and Google voice control. For further adaptation across alternative decorative motifs Tibet features four colour options; black, black/gold, white, silver and wood/white.

M7125 Silver Colour Finish

M7124 Gold/Black Colour Finish

M7123
White Colour Finish

M7126
Wood Effect/White Colour Finish

The handy reverse function helps control room temperature throughout the year. When you run the Tibet in the usual direction, it will circulate the air so that you stay cool in the summer. Reverse the airflow, and it will push warm air down into the room, helping to keep you warm.