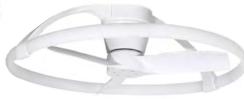

M7530 White Finish

M7532 White/Wood Finish

M7533 Silver/Wood Finish

The handy reverse function helps control room temperature throughout the year.

When you run the Nepal in the usual direction, it will circulate the air so that you stay cool in the summer. Reverse the airflow, and it will push warm air down into the room, helping to keep you warm.