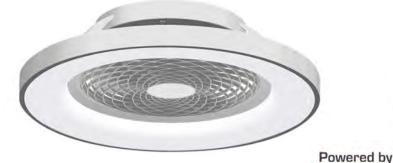

In the wake of the unfathomable response the Aliso range received, Mantra have expanded on their one of a kind concept of ventilation lighting with this new design. Offering an alternative ascetic, 70W LEDs are housed within a diffuser which halos the central fan blades. The 30W fan is fitted behind a grid like cover with an intricate optical illusion cut-out pattern. This range's ability to set different intensities and speeds, means it can be installed in larger areas, such as living rooms, kitchens or open offices. The dimmable colour temperatures and different DC motor speeds can both be controlled either by the remote supplied with the item, Bluetooth APP or Alexa and Google voice control. For further adaptation across alternative decorative motifs Tibet features four colour options; black, black/gold, white, silver and wood/white.

M7125 Silver Colour Finish

M7124 Gold/Black Colour Finish

M7123
White Colour Finish

M7126
Wood Effect/White Colour Finish

The handy reverse function helps control room temperature throughout the year. When you run the Tibet in the usual direction, it will circulate the air so that you stay cool in the summer. Reverse the airflow, and it will push warm air down into the room, helping to keep you warm.