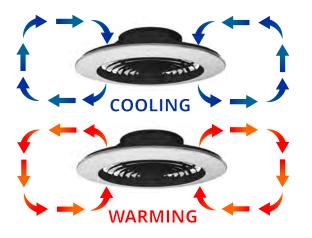

M7494 Silver Finish

The handy reverse function helps control room temperature throughout year.
When you run the Alisio Mini in the usual direction, it will circulate the air so that you stay cool in the summer. Reverse the airflow, and it will push warm air down into the room, helping to keep you warm.