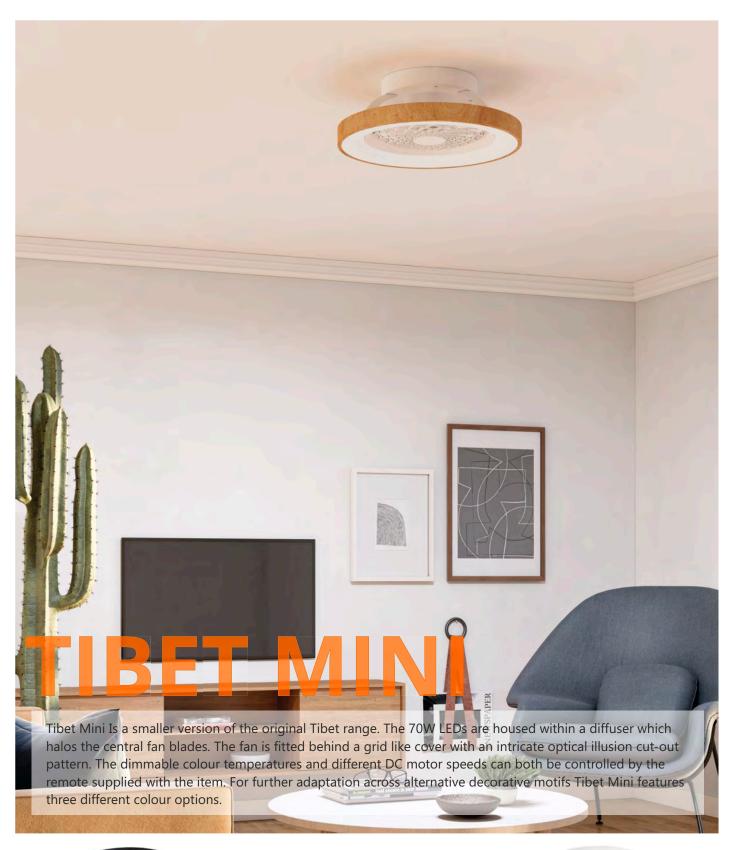

CRI: > 80 - OPERATING VOLTAGE: 220V~240V **BODY**: Metal ABS

scan the code to download the app

m∆ntra

M7805 Black

M7804 White

M7806
White/Wood Effect

The handy reverse function helps control room temperature throughout the year. When you run the Tibet Mini in the usual direction, it will circulate the air so that you stay cool in the summer. Reverse the airflow, and it will push warm air down into the room, helping to keep you warm.