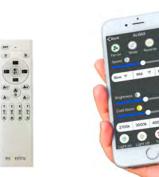

#### **smart** control

Control all of the Himalaya's features effortlessly from your favourite smart device. Control with your voice via your smart speaker, download the app and control with your smart phone via blue tooth, or simply use the remote control provided.

## smart control

Control all of the Alisio's features effortlessly from your favourite smart device. Control with your voice via your smart speaker, download the app and control with your smart phone via blue tooth, or simply use the remote control provided.