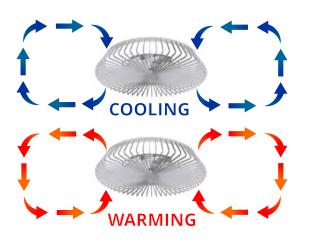

M7125 Silver Colour Finish

M7124 Gold/Black Colour Finish

M7123
White Colour Finish

M7126
Wood Effect/White Colour Finish

The handy reverse function helps control room temperature throughout the year. When you run the Tibet in the usual direction, it will circulate the air so that you stay cool in the summer. Reverse the airflow, and it will push warm air down into the room, helping to keep you warm.