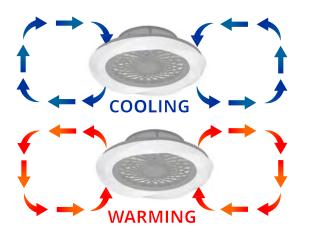

Wood Colour Finish

**Black Colour Finish** 

The handy reverse function helps control room temperature throughout the year.

When you run the Himalaya in the usual direction, it will circulate the air so that you stay cool in the summer. Reverse the airflow, and it will push warm air down into the room, helping to keep you

M7530 White Finish

M7532 White/Wood Finish

M7533 Silver/Wood Finish

The handy reverse function helps control room temperature throughout the year.

When you run the Nepal in the usual direction, it will circulate the air so that you stay cool in the summer. Reverse the airflow, and it will push warm air down into the room, helping to keep you warm.

M7506 White Colour Finish

M7507 Silver Colour Finish

The handy reverse function helps control room temperature throughout the year.

When you run the Boreal in the usual direction, it will circulate the air so that you stay cool in the summer. Reverse the airflow, and it will push warm air down into the room, helping to keep you warm.

M7125 Silver Colour Finish

M7124 Gold/Black Colour Finish

M7123
White Colour Finish

M7126
Wood Effect/White Colour Finish

The handy reverse function helps control room temperature throughout the year. When you run the Tibet in the usual direction, it will circulate the air so that you stay cool in the summer. Reverse the airflow, and it will push warm air down into the room, helping to keep you warm.

M6705 White Colour Finish

M6707 White/Gold Colour Finish

M6706 Chrome/Grey Colour Finish

The handy reverse function helps control room temperature throughout the year. When you run the Alisio in the usual direction, it will circulate the air so that you stay cool in the summer. Reverse the airflow, and it will push warm air down into the room, helping to keep you warm.

scan the code

M7491 Silver Finish

The handy reverse function helps control room temperature throughout the year. When you run the Alisio XL in the usual direction, it will circulate the air so that you stay cool in the summer. Reverse the airflow, and it will push warm air down into the room, helping to keep you warm.

M7494 Silver Finish

The handy reverse function helps control room temperature throughout year.
When you run the Alisio Mini in the usual direction, it will circulate the air so that you stay cool in the summer. Reverse the airflow, and it will push warm air down into the room, helping to keep you warm.

The handy reverse function helps control room temperature throughout year.
When you run the Kilimanjaro in the usual direction, it will circulate the air so that you stay cool in the summer.
Reverse the airflow, and it will push warm air down into the room, helping to keep you warm.

M7807 White Finish

M7808
Black/Wood Finish

M7809
White/Wood Finish

The handy reverse function helps control room temperature throughout year. When you run the Nature in the usual direction, it will circulate the air so that you stay cool in the summer. Reverse the airflow, and it will push warm air down into the room, helping to keep you

CRI: > 80 - OPERATING VOLTAGE: 220V~240V **BODY**: Metal ABS

scan the code to download the app

m∆ntra

M7805 Black

M7804 White

M7806
White/Wood Effect

The handy reverse function helps control room temperature throughout the year. When you run the Tibet Mini in the usual direction, it will circulate the air so that you stay cool in the summer. Reverse the airflow, and it will push warm air down into the room, helping to keep you warm.

M7802

M7803 White/Wood

M7801

The handy reverse function helps control room temperature throughout the year.

When you run the Nepal Mini in the usual direction, it will circulate the air so that you stay cool in the summer. Reverse the airflow, and it will push warm air down into the room, helping to keep you warm.

CRI: > 80 - OPERATING VOLTAGE: 220V~240V BODY: Metal ABS - DIFFUSER: Acrylic

scan the code

M7842 White Finish

The handy reverse function helps control room temperature throughout the year. When you run the Samoa in the usual direction, it will circulate the air so that you stay cool in the summer. Reverse the airflow, and it will push warm air down into the room, helping to keep you warm.