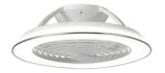

The handy reverse function helps control room temperature throughout year.
When you run the Kilimanjaro in the usual direction, it will circulate the air so that you stay cool in the summer.
Reverse the airflow, and it will push warm air down into the room, helping to keep you warm.

# adjustable colour temperature

Natural White 4000K

Cool White 5000K

Adjust the colour temperature to suit your mood. Choose a cooler colour temperature (more white or blue in appearance) during the day when you need to be more alert. Choose a warmer colour temperature (more yellow in appearance) in the evening as you are winding down.