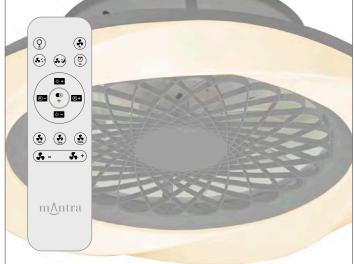

#### **smart** control

Control all of the Himalaya's features effortlessly from your favourite smart device. Control with your voice via your smart speaker, download the app and control with your smart phone via blue tooth, or simply use the remote control provided.

With an impressive diameter of just over 1m, Mantra's Nepal range can use minimal materials to create impact. In a completely new design for their ventilation lighting, Nepal uses a stylish twist propeller concept, taking a different route to the fans usual concealment and instead making this section a central feature. In order to enhance and not detract from this ascetic, the LEDs are diffused within a dome shape ring forming the fan's illuminating border. Available in four colour options this fixture is controllable via the remote supplied with the item, Bluetooth APP or Alexa and Google voice control, bringing a functional design into today's modern home and workspace.