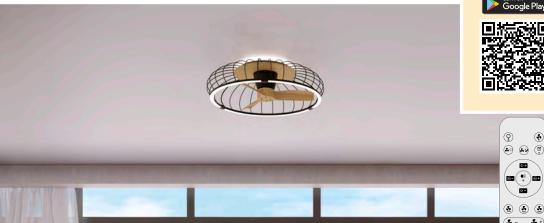

In the wake of the unfathomable response the Aliso range received, Mantra have expanded on their one of a kind concept of ventilation lighting with this new design. Offering an alternative ascetic, 70W LEDs are housed within a diffuser which halos the central fan blades. The 30W fan is fitted behind a grid like cover with an intricate optical illusion cut-out pattern. This range's ability to set different intensities and speeds, means it can be installed in larger areas, such as living rooms, kitchens or open offices. The dimmable colour temperatures and different DC motor speeds can both be controlled either by the remote supplied with the item, Bluetooth APP or Alexa and Google voice control. For further adaptation across alternative decorative motifs Tibet features four colour options; black, black/gold, white, silver and wood/white.

M7125 Silver Colour Finish

M7124 Gold/Black Colour Finish

M7123
White Colour Finish

M7126
Wood Effect/White Colour Finish

The handy reverse function helps control room temperature throughout the year. When you run the Tibet in the usual direction, it will circulate the air so that you stay cool in the summer. Reverse the airflow, and it will push warm air down into the room, helping to keep you warm.