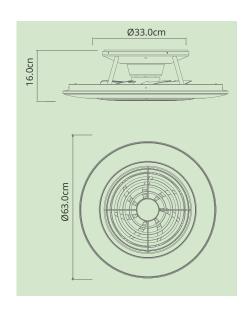

With an impressive diameter of just over 1m, Mantra's Nepal range can use minimal materials to create impact. In a completely new design for their ventilation lighting, Nepal uses a stylish twist propeller concept, taking a different route to the fans usual concealment and instead making this section a central feature. In order to enhance and not detract from this ascetic, the LEDs are diffused within a dome shape ring forming the fan's illuminating border. Available in four colour options this fixture is controllable via the remote supplied with the item, Bluetooth APP or Alexa and Google voice control, bringing a functional design into today's modern home and workspace.