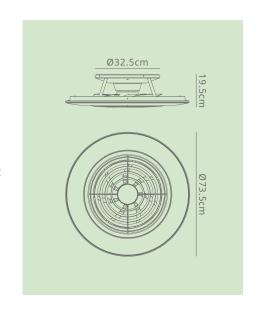

With an impressive diameter of just over 1m, Mantra's Nepal range can use minimal materials to create impact. In a completely new design for their ventilation lighting, Nepal uses a stylish twist propeller concept, taking a different route to the fans usual concealment and instead making this section a central feature. In order to enhance and not detract from this ascetic, the LEDs are diffused within a dome shape ring forming the fan's illuminating border. Available in four colour options this fixture is controllable via the remote supplied with the item, Bluetooth APP or Alexa and Google voice control, bringing a functional design into today's modern home and workspace.

M7530 White Finish

M7532 White/Wood Finish

M7533 Silver/Wood Finish

The handy reverse function helps control room temperature throughout the year.

When you run the Nepal in the usual direction, it will circulate the air so that you stay cool in the summer. Reverse the airflow, and it will push warm air down into the room, helping to keep you warm.