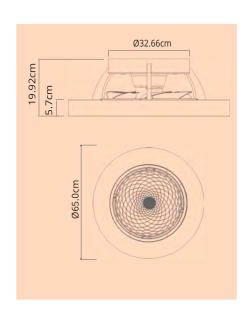

M7802

M7803 White/Wood

M7801

The handy reverse function helps control room temperature throughout the year.

When you run the Nepal Mini in the usual direction, it will circulate the air so that you stay cool in the summer. Reverse the airflow, and it will push warm air down into the room, helping to keep you warm.