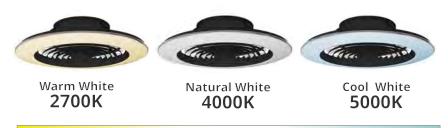

# adjustable colour temperature

Adjust the colour temperature to suit your mood. Choose a cooler colour temperature (more white or blue in appearance) during the day when you need to be more alert. Choose a warmer colour temperature (more yellow in appearance) in the evening as you are winding down.