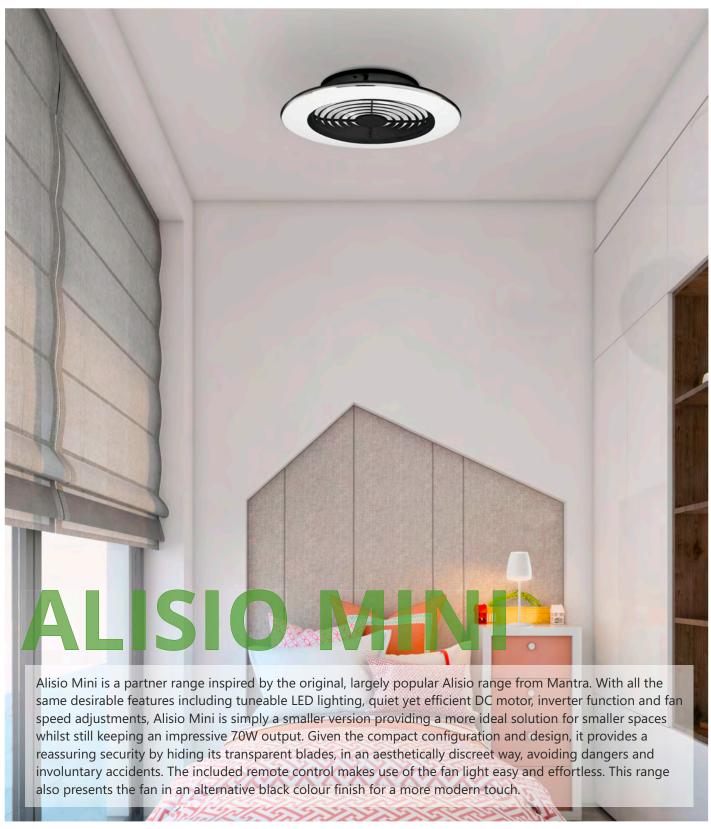

M7494 Silver Finish

The handy reverse function helps control room temperature throughout year.
When you run the Alisio Mini in the usual direction, it will circulate the air so that you stay cool in the summer. Reverse the airflow, and it will push warm air down into the room, helping to keep you warm.