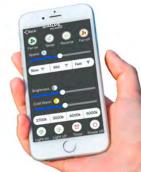

#### **smart** control

Control all of the Himalaya's features effortlessly from your favourite smart device. Control with your voice via your smart speaker, download the app and control with your smart phone via blue tooth, or simply use the remote control provided.

With an impressive diameter of just over 1m, Mantra's Nepal range can use minimal materials to create impact. In a completely new design for their ventilation lighting, Nepal uses a stylish twist propeller concept, taking a different route to the fans usual concealment and instead making this section a central feature. In order to enhance and not detract from this ascetic, the LEDs are diffused within a dome shape ring forming the fan's illuminating border. Available in four colour options this fixture is controllable via the remote supplied with the item, Bluetooth APP or Alexa and Google voice control, bringing a functional design into today's modern home and workspace.

#### smart control

Control all of the Nepal's features effortlessly from your favourite smart device. Control with your voice via your smart speaker, download the app and control with your smart phone via blue tooth, or simply use the remote control provided.

In the wake of the unfathomable response the Aliso range received, Mantra have expanded on their one of a kind concept of ventilation lighting with this new design. Offering an alternative ascetic, 70W LEDs are housed within a diffuser which halos the central fan blades. The 30W fan is fitted behind a grid like cover with an intricate optical illusion cut-out pattern. This range's ability to set different intensities and speeds, means it can be installed in larger areas, such as living rooms, kitchens or open offices. The dimmable colour temperatures and different DC motor speeds can both be controlled either by the remote supplied with the item, Bluetooth APP or Alexa and Google voice control. For further adaptation across alternative decorative motifs Tibet features four colour options; black, black/gold, white, silver and wood/white.

## smart control

Control all of the Alisio's features effortlessly from your favourite smart device. Control with your voice via your smart speaker, download the app and control with your smart phone via blue tooth, or simply use the remote control provided.