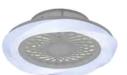

With an impressive diameter of just over 1m, Mantra's Nepal range can use minimal materials to create impact. In a completely new design for their ventilation lighting, Nepal uses a stylish twist propeller concept, taking a different route to the fans usual concealment and instead making this section a central feature. In order to enhance and not detract from this ascetic, the LEDs are diffused within a dome shape ring forming the fan's illuminating border. Available in four colour options this fixture is controllable via the remote supplied with the item, Bluetooth APP or Alexa and Google voice control, bringing a functional design into today's modern home and workspace.

M7530 White Finish

M7532 White/Wood Finish

M7533 Silver/Wood Finish

The handy reverse function helps control room temperature throughout the year.

When you run the Nepal in the usual direction, it will circulate the air so that you stay cool in the summer. Reverse the airflow, and it will push warm air down into the room, helping to keep you warm.