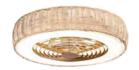

M7802

M7803 White/Wood

M7801

The handy reverse function helps control room temperature throughout the year.

When you run the Nepal Mini in the usual direction, it will circulate the air so that you stay cool in the summer. Reverse the airflow, and it will push warm air down into the room, helping to keep you warm.