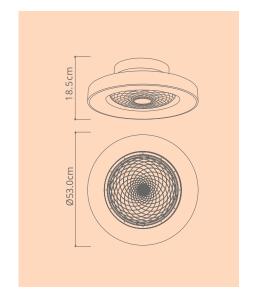

With an impressive diameter of just over 1m, Mantra's Nepal range can use minimal materials to create impact. In a completely new design for their ventilation lighting, Nepal uses a stylish twist propeller concept, taking a different route to the fans usual concealment and instead making this section a central feature. In order to enhance and not detract from this ascetic, the LEDs are diffused within a dome shape ring forming the fan's illuminating border. Available in four colour options this fixture is controllable via the remote supplied with the item, Bluetooth APP or Alexa and Google voice control, bringing a functional design into today's modern home and workspace.