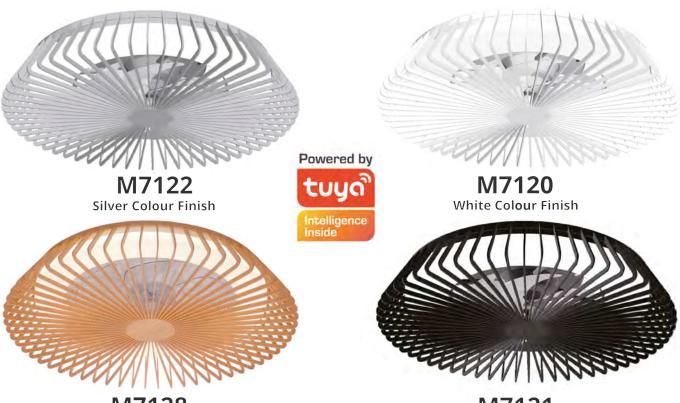

M7125 Silver Colour Finish

M7124 Gold/Black Colour Finish

M7123
White Colour Finish

M7126
Wood Effect/White Colour Finish

The handy reverse function helps control room temperature throughout the year. When you run the Tibet in the usual direction, it will circulate the air so that you stay cool in the summer. Reverse the airflow, and it will push warm air down into the room, helping to keep you warm.