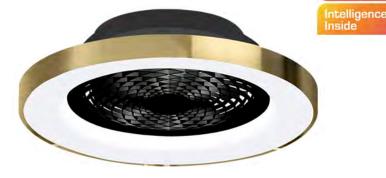

In the wake of the unfathomable response the Aliso range received, Mantra have expanded on their one of a kind concept of ventilation lighting with this new design. Offering an alternative ascetic, 70W LEDs are housed within a diffuser which halos the central fan blades. The 30W fan is fitted behind a grid like cover with an intricate optical illusion cut-out pattern. This range's ability to set different intensities and speeds, means it can be installed in larger areas, such as living rooms, kitchens or open offices. The dimmable colour temperatures and different DC motor speeds can both be controlled either by the remote supplied with the item, Bluetooth APP or Alexa and Google voice control. For further adaptation across alternative decorative motifs Tibet features four colour options; black, black/gold, white, silver and wood/white.

M7125 Silver Colour Finish

M7124 Gold/Black Colour Finish

M7123
White Colour Finish

M7126
Wood Effect/White Colour Finish

The handy reverse function helps control room temperature throughout the year. When you run the Tibet in the usual direction, it will circulate the air so that you stay cool in the summer. Reverse the airflow, and it will push warm air down into the room, helping to keep you warm.