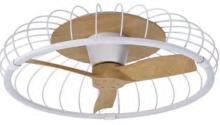

M7530 White Finish

M7532 White/Wood Finish

M7533 Silver/Wood Finish

The handy reverse function helps control room temperature throughout the year.

When you run the Nepal in the usual direction, it will circulate the air so that you stay cool in the summer. Reverse the airflow, and it will push warm air down into the room, helping to keep you warm.