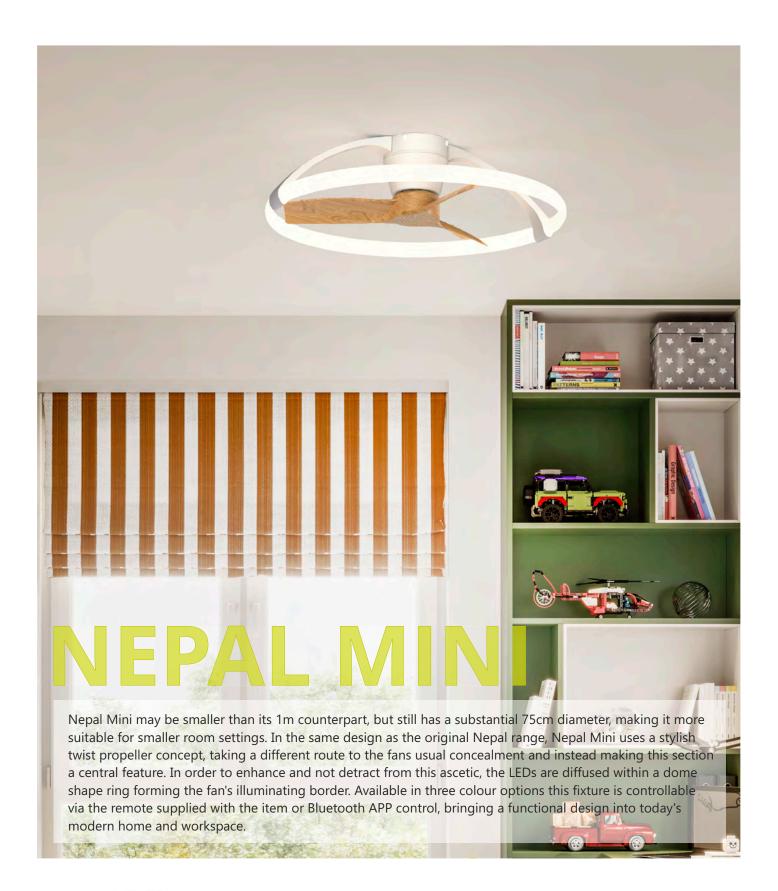

M7802

M7803 White/Wood

M7801

The handy reverse function helps control room temperature throughout the year.

When you run the Nepal Mini in the usual direction, it will circulate the air so that you stay cool in the summer. Reverse the airflow, and it will push warm air down into the room, helping to keep you warm.