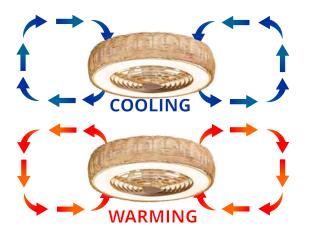

The handy reverse function helps control room temperature throughout year.
When you run the Kilimanjaro in the usual direction, it will circulate the air so that you stay cool in the summer.
Reverse the airflow, and it will push warm air down into the room, helping to keep you warm.