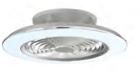

With an impressive diameter of just over 1m, Mantra's Nepal range can use minimal materials to create impact. In a completely new design for their ventilation lighting, Nepal uses a stylish twist propeller concept, taking a different route to the fans usual concealment and instead making this section a central feature. In order to enhance and not detract from this ascetic, the LEDs are diffused within a dome shape ring forming the fan's illuminating border. Available in four colour options this fixture is controllable via the remote supplied with the item, Bluetooth APP or Alexa and Google voice control, bringing a functional design into today's modern home and workspace.

M7530 White Finish

M7532 White/Wood Finish

M7533 Silver/Wood Finish

The handy reverse function helps control room temperature throughout the year.

When you run the Nepal in the usual direction, it will circulate the air so that you stay cool in the summer. Reverse the airflow, and it will push warm air down into the room, helping to keep you warm.