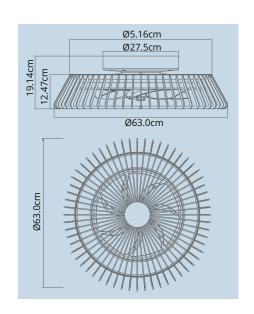

M7125 Silver Colour Finish

M7124 Gold/Black Colour Finish

M7123
White Colour Finish

M7126
Wood Effect/White Colour Finish

The handy reverse function helps control room temperature throughout the year. When you run the Tibet in the usual direction, it will circulate the air so that you stay cool in the summer. Reverse the airflow, and it will push warm air down into the room, helping to keep you warm.