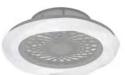

With an impressive diameter of just over 1m, Mantra's Nepal range can use minimal materials to create impact. In a completely new design for their ventilation lighting, Nepal uses a stylish twist propeller concept, taking a different route to the fans usual concealment and instead making this section a central feature. In order to enhance and not detract from this ascetic, the LEDs are diffused within a dome shape ring forming the fan's illuminating border. Available in four colour options this fixture is controllable via the remote supplied with the item, Bluetooth APP or Alexa and Google voice control, bringing a functional design into today's modern home and workspace.

M7530 White Finish

M7532 White/Wood Finish

M7533 Silver/Wood Finish

The handy reverse function helps control room temperature throughout the year.

When you run the Nepal in the usual direction, it will circulate the air so that you stay cool in the summer. Reverse the airflow, and it will push warm air down into the room, helping to keep you warm.