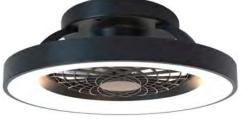

Wood Colour Finish

**Black Colour Finish** 

The handy reverse function helps control room temperature throughout the year.

When you run the Himalaya in the usual direction, it will circulate the air so that you stay cool in the summer. Reverse the airflow, and it will push warm air down into the room, helping to keep you