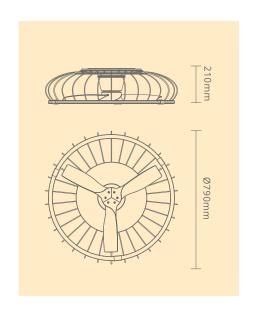

With an impressive diameter of just over 1m, Mantra's Nepal range can use minimal materials to create impact. In a completely new design for their ventilation lighting, Nepal uses a stylish twist propeller concept, taking a different route to the fans usual concealment and instead making this section a central feature. In order to enhance and not detract from this ascetic, the LEDs are diffused within a dome shape ring forming the fan's illuminating border. Available in four colour options this fixture is controllable via the remote supplied with the item, Bluetooth APP or Alexa and Google voice control, bringing a functional design into today's modern home and workspace.