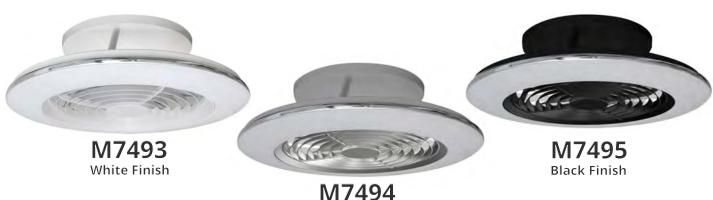

M7494 Silver Finish

The handy reverse function helps control room temperature throughout year.
When you run the Alisio Mini in the usual direction, it will circulate the air so that you stay cool in the summer. Reverse the airflow, and it will push warm air down into the room, helping to keep you warm.