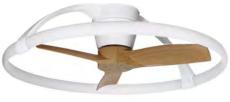

M7506 White Colour Finish

M7507 Silver Colour Finish

The handy reverse function helps control room temperature throughout the year.

When you run the Boreal in the usual direction, it will circulate the air so that you stay cool in the summer. Reverse the airflow, and it will push warm air down into the room, helping to keep you warm.