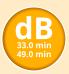

ance) in the evening as you are winding down.







































M7807 White Finish



M7808
Black/Wood Finish



M7809
White/Wood Finish



The handy reverse function helps control room temperature throughout year. When you run the Nature in the usual direction, it will circulate the air so that you stay cool in the summer. Reverse the airflow, and it will push warm air down into the room, helping to keep you



# adjustable colour temperature



2700K





Natural White 4000K

Cool White 5000K

Adjust the colour temperature to suit your mood. Choose a cooler colour temperature (more white or blue in appearance) during the day when you need to be more alert. Choose a warmer colour temperature (more yellow in appearance) in the evening as you are winding down.

































CRI: > 80 - OPERATING VOLTAGE: 220V~240V **BODY**: Metal ABS



scan the code to download the app



m∆ntra









M7805 Black



M7804 White



M7806
White/Wood Effect



The handy reverse function helps control room temperature throughout the year. When you run the Tibet Mini in the usual direction, it will circulate the air so that you stay cool in the summer. Reverse the airflow, and it will push warm air down into the room, helping to keep you warm.



# adjustable colour temperature







Natural White 4000K



Cool White 5000K

Adjust the colour temperature to suit your mood. Choose a cooler colour temperature (more white or blue in appearance) during the day when you need to be more alert. Choose a warmer colour temperature (more yellow in appearance) in