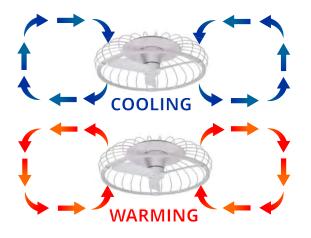

Wood Colour Finish

**Black Colour Finish** 

The handy reverse function helps control room temperature throughout the year.

When you run the Himalaya in the usual direction, it will circulate the air so that you stay cool in the summer. Reverse the airflow, and it will push warm air down into the room, helping to keep you

M7530 White Finish

M7532 White/Wood Finish

M7533 Silver/Wood Finish

The handy reverse function helps control room temperature throughout the year.

When you run the Nepal in the usual direction, it will circulate the air so that you stay cool in the summer. Reverse the airflow, and it will push warm air down into the room, helping to keep you warm.

M7506 White Colour Finish

M7507 Silver Colour Finish

The handy reverse function helps control room temperature throughout the year.

When you run the Boreal in the usual direction, it will circulate the air so that you stay cool in the summer. Reverse the airflow, and it will push warm air down into the room, helping to keep you warm.

M7125 Silver Colour Finish

M7124 Gold/Black Colour Finish

M7123
White Colour Finish

M7126
Wood Effect/White Colour Finish

The handy reverse function helps control room temperature throughout the year. When you run the Tibet in the usual direction, it will circulate the air so that you stay cool in the summer. Reverse the airflow, and it will push warm air down into the room, helping to keep you warm.

M6705 White Colour Finish

M6707 White/Gold Colour Finish

M6706 Chrome/Grey Colour Finish

The handy reverse function helps control room temperature throughout the year. When you run the Alisio in the usual direction, it will circulate the air so that you stay cool in the summer. Reverse the airflow, and it will push warm air down into the room, helping to keep you warm.

scan the code

M7491 Silver Finish

The handy reverse function helps control room temperature throughout the year. When you run the Alisio XL in the usual direction, it will circulate the air so that you stay cool in the summer. Reverse the airflow, and it will push warm air down into the room, helping to keep you warm.

M7494 Silver Finish

The handy reverse function helps control room temperature throughout year.
When you run the Alisio Mini in the usual direction, it will circulate the air so that you stay cool in the summer. Reverse the airflow, and it will push warm air down into the room, helping to keep you warm.

The handy reverse function helps control room temperature throughout year.
When you run the Kilimanjaro in the usual direction, it will circulate the air so that you stay cool in the summer.
Reverse the airflow, and it will push warm air down into the room, helping to keep you warm.

M7807 White Finish

M7808
Black/Wood Finish

M7809
White/Wood Finish

The handy reverse function helps control room temperature throughout year. When you run the Nature in the usual direction, it will circulate the air so that you stay cool in the summer. Reverse the airflow, and it will push warm air down into the room, helping to keep you

CRI: > 80 - OPERATING VOLTAGE: 220V~240V **BODY**: Metal ABS

scan the code to download the app

m∆ntra

M7805 Black

M7804 White

M7806
White/Wood Effect

The handy reverse function helps control room temperature throughout the year. When you run the Tibet Mini in the usual direction, it will circulate the air so that you stay cool in the summer. Reverse the airflow, and it will push warm air down into the room, helping to keep you warm.

M7802

M7803 White/Wood

M7801

The handy reverse function helps control room temperature throughout the year.

When you run the Nepal Mini in the usual direction, it will circulate the air so that you stay cool in the summer. Reverse the airflow, and it will push warm air down into the room, helping to keep you warm.

CRI: > 80 - OPERATING VOLTAGE: 220V~240V BODY: Metal ABS - DIFFUSER: Acrylic

scan the code

M7842 White Finish

The handy reverse function helps control room temperature throughout the year. When you run the Samoa in the usual direction, it will circulate the air so that you stay cool in the summer. Reverse the airflow, and it will push warm air down into the room, helping to keep you warm.