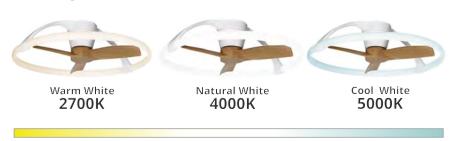

# adjustable colour temperature

Adjust the colour temperature to suit your mood. Choose a cooler colour temperature (more white or blue in appearance) during the day when you need to be more alert. Choose a warmer colour temperature (more yellow in appearance) in the evening as you are winding down.