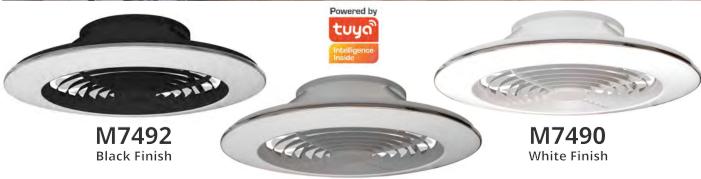

scan the code

M7491 Silver Finish

The handy reverse function helps control room temperature throughout the year. When you run the Alisio XL in the usual direction, it will circulate the air so that you stay cool in the summer. Reverse the airflow, and it will push warm air down into the room, helping to keep you warm.