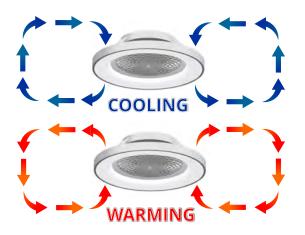

Wood Colour Finish

**Black Colour Finish** 

The handy reverse function helps control room temperature throughout the year.

When you run the Himalaya in the usual direction, it will circulate the air so that you stay cool in the summer. Reverse the airflow, and it will push warm air down into the room, helping to keep you

M7506 White Colour Finish

M7507 Silver Colour Finish

The handy reverse function helps control room temperature throughout the year.

When you run the Boreal in the usual direction, it will circulate the air so that you stay cool in the summer. Reverse the airflow, and it will push warm air down into the room, helping to keep you warm.