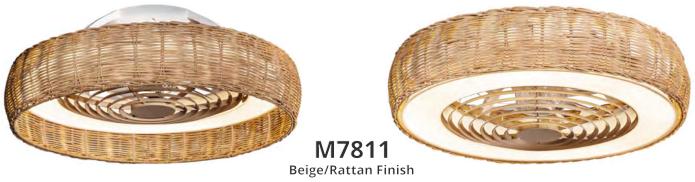

The handy reverse function helps control room temperature throughout year.
When you run the Kilimanjaro in the usual direction, it will circulate the air so that you stay cool in the summer.
Reverse the airflow, and it will push warm air down into the room, helping to keep you warm.