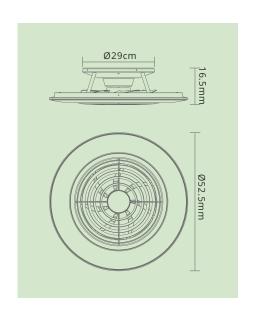

With an impressive diameter of just over 1m, Mantra's Nepal range can use minimal materials to create impact. In a completely new design for their ventilation lighting, Nepal uses a stylish twist propeller concept, taking a different route to the fans usual concealment and instead making this section a central feature. In order to enhance and not detract from this ascetic, the LEDs are diffused within a dome shape ring forming the fan's illuminating border. Available in four colour options this fixture is controllable via the remote supplied with the item, Bluetooth APP or Alexa and Google voice control, bringing a functional design into today's modern home and workspace.