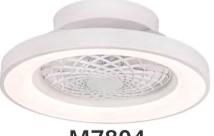

CRI: > 80 - OPERATING VOLTAGE: 220V~240V **BODY**: Metal ABS

scan the code to download the app

m∆ntra

M7805 Black

M7804 White

M7806
White/Wood Effect

The handy reverse function helps control room temperature throughout the year. When you run the Tibet Mini in the usual direction, it will circulate the air so that you stay cool in the summer. Reverse the airflow, and it will push warm air down into the room, helping to keep you warm.