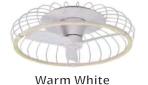

M7530 White Finish

M7532 White/Wood Finish

M7533 Silver/Wood Finish

The handy reverse function helps control room temperature throughout the year.

When you run the Nepal in the usual direction, it will circulate the air so that you stay cool in the summer. Reverse the airflow, and it will push warm air down into the room, helping to keep you warm.