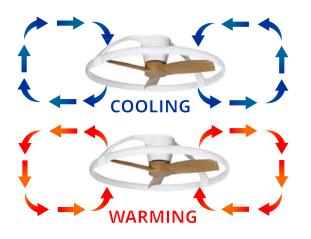

Wood Colour Finish

**Black Colour Finish** 

The handy reverse function helps control room temperature throughout the year.

When you run the Himalaya in the usual direction, it will circulate the air so that you stay cool in the summer. Reverse the airflow, and it will push warm air down into the room, helping to keep you