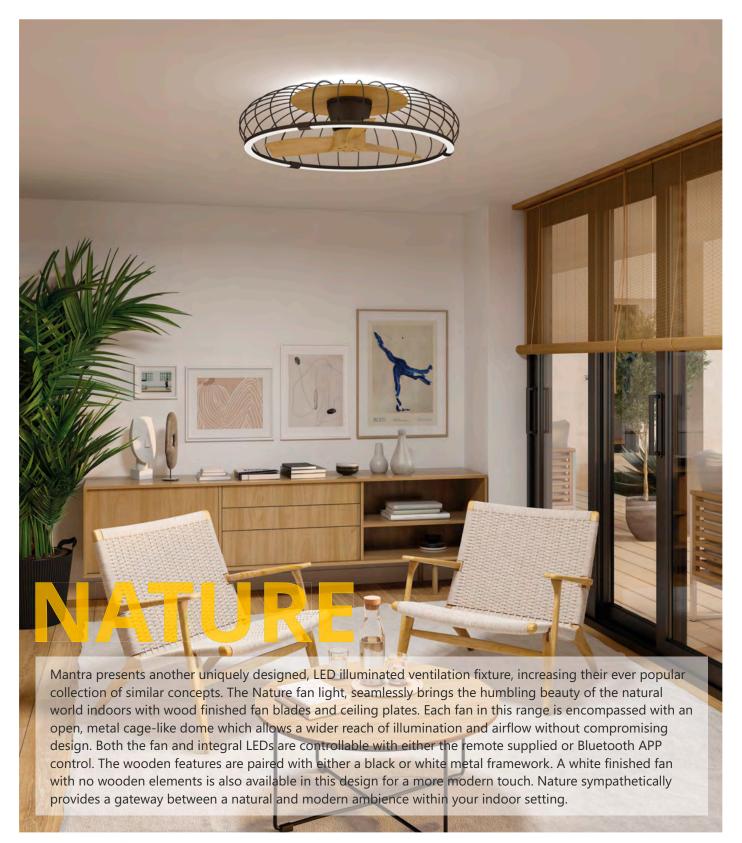

M7807 White Finish

M7808
Black/Wood Finish

M7809
White/Wood Finish

The handy reverse function helps control room temperature throughout year. When you run the Nature in the usual direction, it will circulate the air so that you stay cool in the summer. Reverse the airflow, and it will push warm air down into the room, helping to keep you