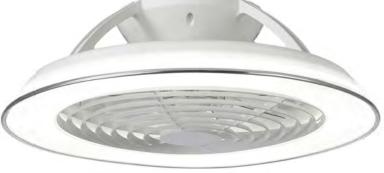

M7506 White Colour Finish

M7507 Silver Colour Finish

The handy reverse function helps control room temperature throughout the year.

When you run the Boreal in the usual direction, it will circulate the air so that you stay cool in the summer. Reverse the airflow, and it will push warm air down into the room, helping to keep you warm.