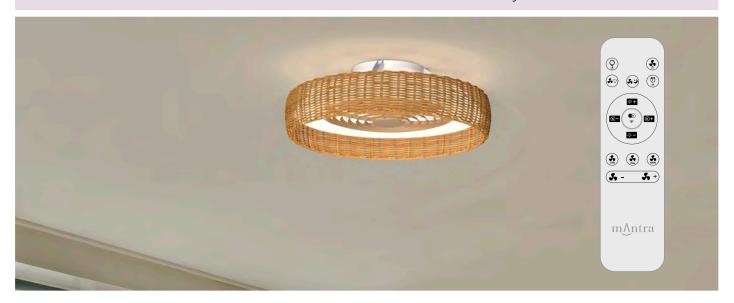

M7807 White Finish

M7808
Black/Wood Finish

M7809
White/Wood Finish

The handy reverse function helps control room temperature throughout year. When you run the Nature in the usual direction, it will circulate the air so that you stay cool in the summer. Reverse the airflow, and it will push warm air down into the room, helping to keep you