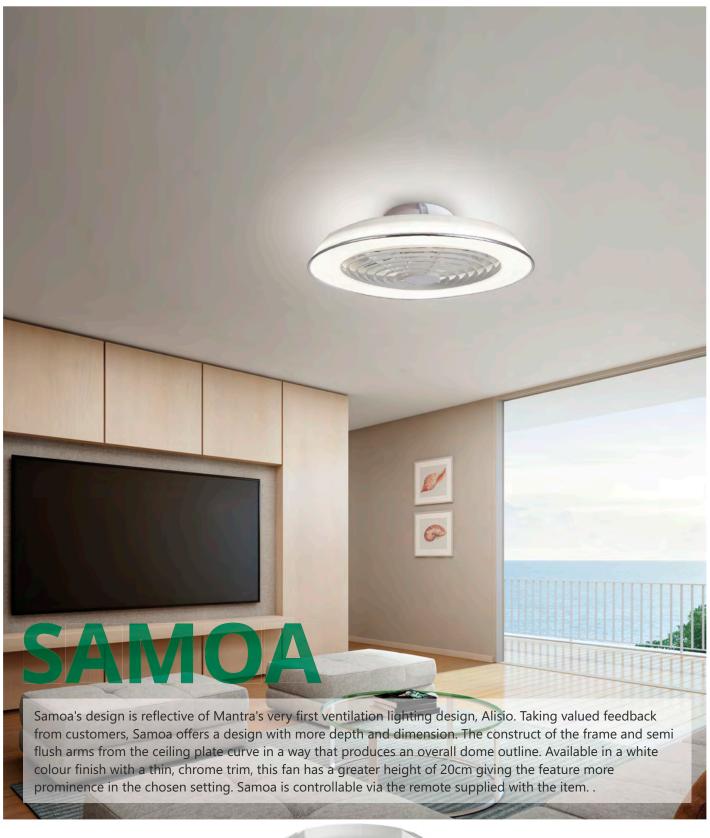

CRI: > 80 - OPERATING VOLTAGE: 220V~240V BODY: Metal ABS - DIFFUSER: Acrylic

scan the code

M7842 White Finish

The handy reverse function helps control room temperature throughout the year. When you run the Samoa in the usual direction, it will circulate the air so that you stay cool in the summer. Reverse the airflow, and it will push warm air down into the room, helping to keep you warm.