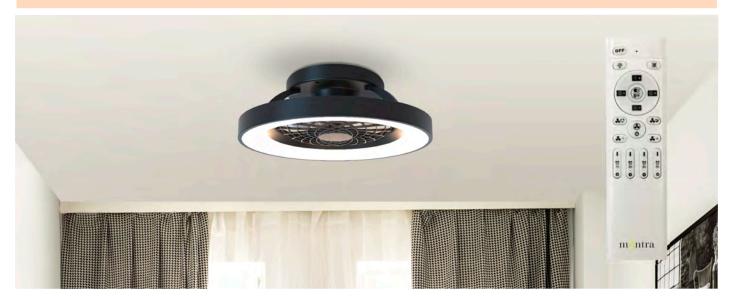

In the wake of the unfathomable response the Aliso range received, Mantra have expanded on their one of a kind concept of ventilation lighting with this new design. Offering an alternative ascetic, 70W LEDs are housed within a diffuser which halos the central fan blades. The 30W fan is fitted behind a grid like cover with an intricate optical illusion cut-out pattern. This range's ability to set different intensities and speeds, means it can be installed in larger areas, such as living rooms, kitchens or open offices. The dimmable colour temperatures and different DC motor speeds can both be controlled either by the remote supplied with the item, Bluetooth APP or Alexa and Google voice control. For further adaptation across alternative decorative motifs Tibet features four colour options; black, black/gold, white, silver and wood/white.

M7125 Silver Colour Finish

M7124 Gold/Black Colour Finish

M7123
White Colour Finish

M7126
Wood Effect/White Colour Finish

The handy reverse function helps control room temperature throughout the year. When you run the Tibet in the usual direction, it will circulate the air so that you stay cool in the summer. Reverse the airflow, and it will push warm air down into the room, helping to keep you warm.