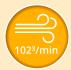

ce) in the evening as you are winding down.







































M7807 White Finish



M7808
Black/Wood Finish



M7809
White/Wood Finish



The handy reverse function helps control room temperature throughout year. When you run the Nature in the usual direction, it will circulate the air so that you stay cool in the summer. Reverse the airflow, and it will push warm air down into the room, helping to keep you



# adjustable colour temperature



2700K





Natural White 4000K

Cool White 5000K

Adjust the colour temperature to suit your mood. Choose a cooler colour temperature (more white or blue in appearance) during the day when you need to be more alert. Choose a warmer colour temperature (more yellow in appearance) in the evening as you are winding down.

































CRI: > 80 - OPERATING VOLTAGE: 220V~240V **BODY**: Metal ABS



scan the code to download the app



m∆ntra









M7805 Black



M7804 White



M7806
White/Wood Effect



The handy reverse function helps control room temperature throughout the year. When you run the Tibet Mini in the usual direction, it will circulate the air so that you stay cool in the summer. Reverse the airflow, and it will push warm air down into the room, helping to keep you warm.



# adjustable colour temperature







Natural White 4000K



Cool White 5000K

Adjust the colour temperature to suit your mood. Choose a cooler colour temperature (more white or blue in appearance) during the day when you need to be more alert. Choose a warmer colour temperature (more yellow in appearance) in th