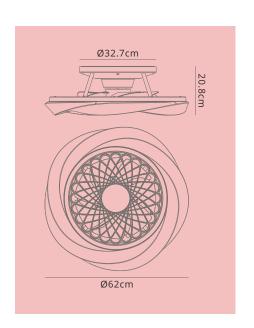

With an impressive diameter of just over 1m, Mantra's Nepal range can use minimal materials to create impact. In a completely new design for their ventilation lighting, Nepal uses a stylish twist propeller concept, taking a different route to the fans usual concealment and instead making this section a central feature. In order to enhance and not detract from this ascetic, the LEDs are diffused within a dome shape ring forming the fan's illuminating border. Available in four colour options this fixture is controllable via the remote supplied with the item, Bluetooth APP or Alexa and Google voice control, bringing a functional design into today's modern home and workspace.