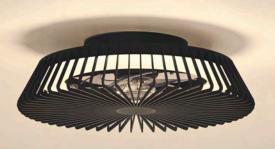

Wood Colour Finish

**Black Colour Finish** 

The handy reverse function helps control room temperature throughout the year.

When you run the Himalaya in the usual direction, it will circulate the air so that you stay cool in the summer. Reverse the airflow, and it will push warm air down into the room, helping to keep you

# adjustable colour temperature

Adjust the colour temperature to suit your mood. Choose a cooler colour temperature (more white or blue in appearance) during the day when you need to be more alert. Choose a warmer colour temperature (more yellow in appearance) in the evening as you are winding down.

CRI: > 80 - OPERATING VOLTAGE: 220V~240V BODY: Metal ABS - DIFFUSER: Acrylic

#### **smart** control

Control all of the Himalaya's features effortlessly from your favourite smart device. Control with your voice via your smart speaker, download the app and control with your smart phone via blue tooth, or simply use the remote control provided.