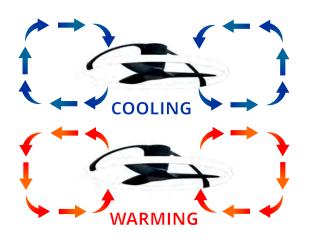

Wood Colour Finish

**Black Colour Finish** 

The handy reverse function helps control room temperature throughout the year.

When you run the Himalaya in the usual direction, it will circulate the air so that you stay cool in the summer. Reverse the airflow, and it will push warm air down into the room, helping to keep you