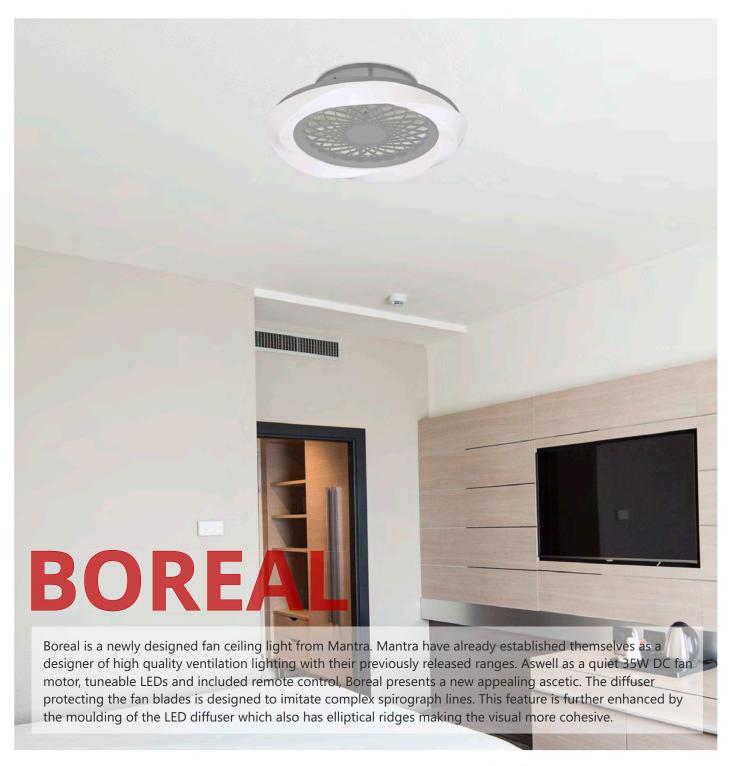

M7506 White Colour Finish

M7507 Silver Colour Finish

The handy reverse function helps control room temperature throughout the year.

When you run the Boreal in the usual direction, it will circulate the air so that you stay cool in the summer. Reverse the airflow, and it will push warm air down into the room, helping to keep you warm.