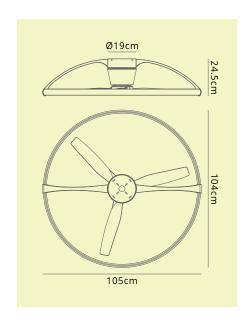

With an impressive diameter of just over 1m, Mantra's Nepal range can use minimal materials to create impact. In a completely new design for their ventilation lighting, Nepal uses a stylish twist propeller concept, taking a different route to the fans usual concealment and instead making this section a central feature. In order to enhance and not detract from this ascetic, the LEDs are diffused within a dome shape ring forming the fan's illuminating border. Available in four colour options this fixture is controllable via the remote supplied with the item, Bluetooth APP or Alexa and Google voice control, bringing a functional design into today's modern home and workspace.