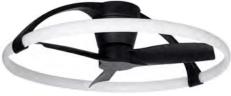

Wood Colour Finish

**Black Colour Finish** 

The handy reverse function helps control room temperature throughout the year.

When you run the Himalaya in the usual direction, it will circulate the air so that you stay cool in the summer. Reverse the airflow, and it will push warm air down into the room, helping to keep you