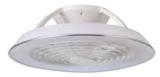

M7807 White Finish

M7808
Black/Wood Finish

M7809
White/Wood Finish

The handy reverse function helps control room temperature throughout year. When you run the Nature in the usual direction, it will circulate the air so that you stay cool in the summer. Reverse the airflow, and it will push warm air down into the room, helping to keep you

# adjustable colour temperature

2700K

Natural White 4000K

Cool White 5000K

Adjust the colour temperature to suit your mood. Choose a cooler colour temperature (more white or blue in appearance) during the day when you need to be more alert. Choose a warmer colour temperature (more yellow in appearance) in the evening as you are winding down.