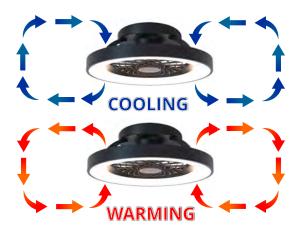

Wood Colour Finish

**Black Colour Finish** 

The handy reverse function helps control room temperature throughout the year.

When you run the Himalaya in the usual direction, it will circulate the air so that you stay cool in the summer. Reverse the airflow, and it will push warm air down into the room, helping to keep you