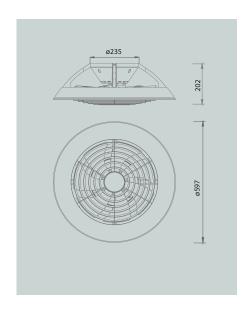

M7506 White Colour Finish

M7507 Silver Colour Finish

The handy reverse function helps control room temperature throughout the year.

When you run the Boreal in the usual direction, it will circulate the air so that you stay cool in the summer. Reverse the airflow, and it will push warm air down into the room, helping to keep you warm.