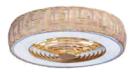

CRI: > 80 - OPERATING VOLTAGE: 220V~240V **BODY**: Metal ABS

scan the code to download the app

m∆ntra

M7805 Black

M7804 White

M7806
White/Wood Effect

The handy reverse function helps control room temperature throughout the year. When you run the Tibet Mini in the usual direction, it will circulate the air so that you stay cool in the summer. Reverse the airflow, and it will push warm air down into the room, helping to keep you warm.