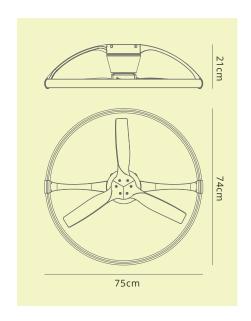

With an impressive diameter of just over 1m, Mantra's Nepal range can use minimal materials to create impact. In a completely new design for their ventilation lighting, Nepal uses a stylish twist propeller concept, taking a different route to the fans usual concealment and instead making this section a central feature. In order to enhance and not detract from this ascetic, the LEDs are diffused within a dome shape ring forming the fan's illuminating border. Available in four colour options this fixture is controllable via the remote supplied with the item, Bluetooth APP or Alexa and Google voice control, bringing a functional design into today's modern home and workspace.