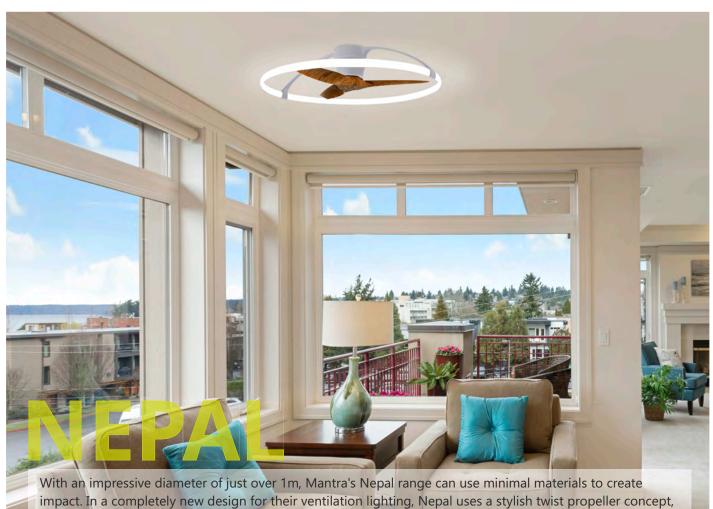

With an impressive diameter of just over 1m, Mantra's Nepal range can use minimal materials to create impact. In a completely new design for their ventilation lighting, Nepal uses a stylish twist propeller concept, taking a different route to the fans usual concealment and instead making this section a central feature. In order to enhance and not detract from this ascetic, the LEDs are diffused within a dome shape ring forming the fan's illuminating border. Available in four colour options this fixture is controllable via the remote supplied with the item, Bluetooth APP or Alexa and Google voice control, bringing a functional design into today's modern home and workspace.