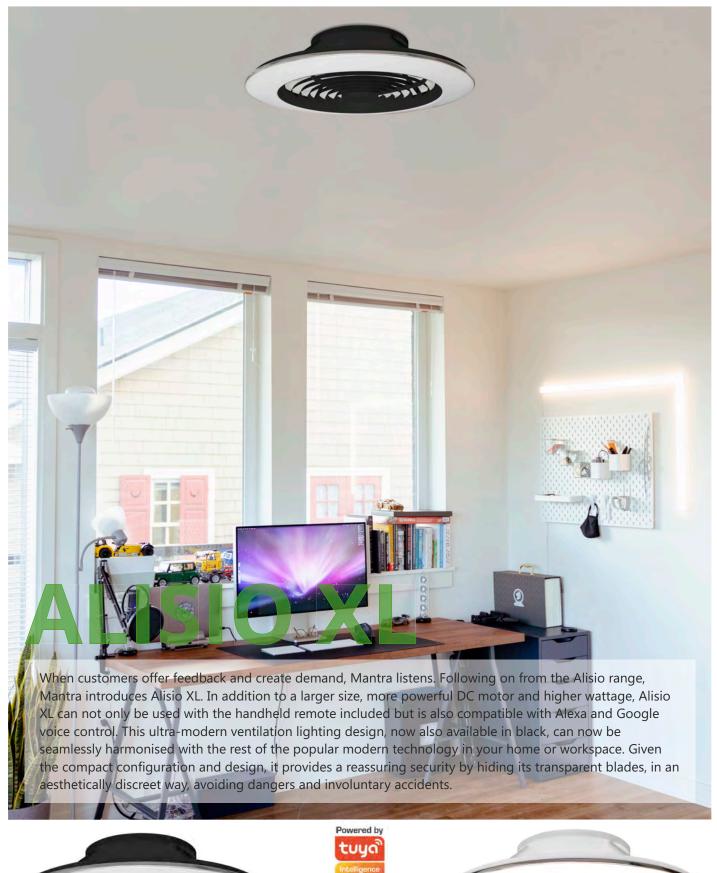

scan the code

M7491 Silver Finish

The handy reverse function helps control room temperature throughout the year. When you run the Alisio XL in the usual direction, it will circulate the air so that you stay cool in the summer. Reverse the airflow, and it will push warm air down into the room, helping to keep you warm.