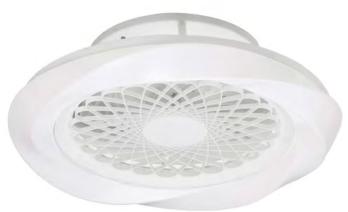

M7506 White Colour Finish

M7507 Silver Colour Finish

The handy reverse function helps control room temperature throughout the year.

When you run the Boreal in the usual direction, it will circulate the air so that you stay cool in the summer. Reverse the airflow, and it will push warm air down into the room, helping to keep you warm.