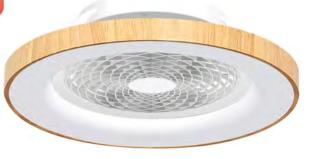

M7802

M7803 White/Wood

M7801

The handy reverse function helps control room temperature throughout the year.

When you run the Nepal Mini in the usual direction, it will circulate the air so that you stay cool in the summer. Reverse the airflow, and it will push warm air down into the room, helping to keep you warm.